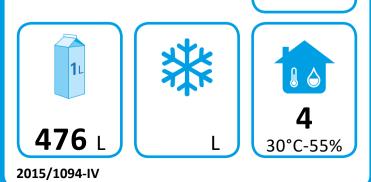

## **PRODUCT FICHE**

| <b>TEFCOLD</b> <sup>®</sup> |  |
|-----------------------------|--|
|-----------------------------|--|

| Energy consumption, kWh/24h:                                                                                                |      |
|-----------------------------------------------------------------------------------------------------------------------------|------|
| Energy efficiency class:<br>Energy efficiency index: 4<br>Energy consumption, kWh/24h:<br>Energy consumption, kWh/annual: 2 | LO-I |
| Energy efficiency index: 4<br>Energy consumption, kWh/24h:<br>Energy consumption, kWh/annual: 2                             | inet |
| Energy consumption, kWh/24h:<br>Energy consumption, kWh/annual:                                                             | С    |
| Energy consumption, kWh/annual:                                                                                             | 8,10 |
|                                                                                                                             | 3,96 |
| Net. volume:                                                                                                                | L445 |
|                                                                                                                             | 476  |
| GWP:                                                                                                                        | 3    |
| Climate class (1):                                                                                                          | 4    |

Climate class 4: This appliance is designed for use in ambient temperatures of up to 30 °C.

Climate class 5: This appliance is designed for use in ambient temperatures of up to 40 °C.

2015/1094-IV