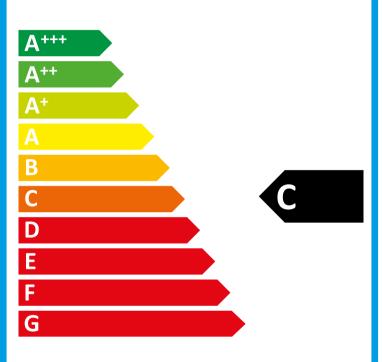

## **PRODUCT FICHE**

| <b>TEFCOLD</b> <sup>®</sup> |  |
|-----------------------------|--|
|-----------------------------|--|

| Energy consumption, kWh/24h:                                                                                                |      |
|-----------------------------------------------------------------------------------------------------------------------------|------|
| Energy efficiency class:<br>Energy efficiency index: 4<br>Energy consumption, kWh/24h:<br>Energy consumption, kWh/annual: 2 | LO-I |
| Energy efficiency index: 4<br>Energy consumption, kWh/24h:<br>Energy consumption, kWh/annual: 2                             | inet |
| Energy consumption, kWh/24h:<br>Energy consumption, kWh/annual:                                                             | С    |
| Energy consumption, kWh/annual:                                                                                             | 8,10 |
|                                                                                                                             | 3,96 |
| Net. volume:                                                                                                                | L445 |
|                                                                                                                             | 476  |
| GWP:                                                                                                                        | 3    |
| Climate class (1):                                                                                                          | 4    |

(1) Climate classes:

**Brand:** 

Climate class 3: This appliance is designed for use in ambient temperatures of up to 25 °C, and is therefore not suitable for use in a hot commercial kitchen environment.

Climate class 4: This appliance is designed for use in ambient temperatures of up to 30 °C.

Climate class 5: This appliance is designed for use in ambient temperatures of up to 40 °C.

2015/1094-IV